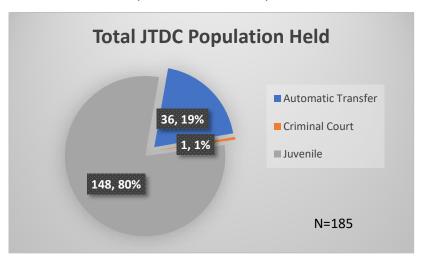

## Daily Data Dashboard – May 24, 2023 Demographics for JTDC Population Wednesday Morning Midnight Count

Total # of probation Involved youth<sup>1</sup>: 1,212

<sup>&</sup>lt;sup>1</sup> Probation Active: Any youth who is pending sentencing with an active social history, has been formally placed on probation or supervision with Cook County Juvenile Probation on the date of the report.

Data sources: cFive Supervisor – Probation Population and RMIS – JTDC Population

<sup>\*</sup>Age, Gender and Race for Criminal Court population (N=1) is not represented in this report.