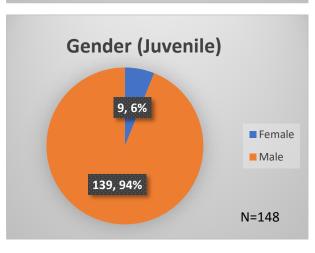

## Daily Data Dashboard – May 24, 2023 Demographics for JTDC Population Wednesday Morning Midnight Count

Total # of probation Involved youth<sup>1</sup>: 1,212

<sup>&</sup>lt;sup>1</sup> Probation Active: Any youth who is pending sentencing with an active social history, has been formally placed on probation or supervision with Cook County Juvenile Probation on the date of the report.

Data sources: cFive Supervisor – Probation Population and RMIS – JTDC Population

<sup>\*</sup>Age, Gender and Race for Criminal Court population (N=1) is not represented in this report.