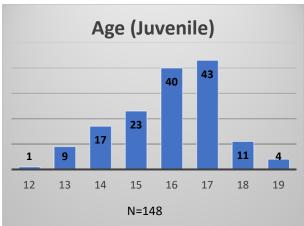

## Daily Data Dashboard – May 24, 2023 Demographics for JTDC Population Wednesday Morning Midnight Count

Total # of probation Involved youth<sup>1</sup>: 1,212

<sup>&</sup>lt;sup>1</sup> Probation Active: Any youth who is pending sentencing with an active social history, has been formally placed on probation or supervision with Cook County Juvenile Probation on the date of the report.

Data sources: cFive Supervisor – Probation Population and RMIS – JTDC Population

<sup>\*</sup>Age, Gender and Race for Criminal Court population (N=1) is not represented in this report.