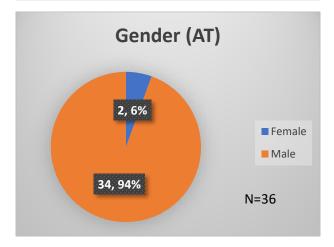

## Daily Data Dashboard – May 24, 2023 Demographics for JTDC Population Wednesday Morning Midnight Count

Total # of probation Involved youth<sup>1</sup>: 1,212

<sup>&</sup>lt;sup>1</sup> Probation Active: Any youth who is pending sentencing with an active social history, has been formally placed on probation or supervision with Cook County Juvenile Probation on the date of the report.

Data sources: cFive Supervisor – Probation Population and RMIS – JTDC Population

<sup>\*</sup>Age, Gender and Race for Criminal Court population (N=1) is not represented in this report.