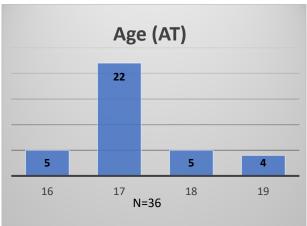

## Daily Data Dashboard – May 24, 2023 Demographics for JTDC Population Wednesday Morning Midnight Count

Total # of probation Involved youth<sup>1</sup>: 1,212

<sup>&</sup>lt;sup>1</sup> Probation Active: Any youth who is pending sentencing with an active social history, has been formally placed on probation or supervision with Cook County Juvenile Probation on the date of the report.

Data sources: cFive Supervisor – Probation Population and RMIS – JTDC Population

<sup>\*</sup>Age, Gender and Race for Criminal Court population (N=1) is not represented in this report.