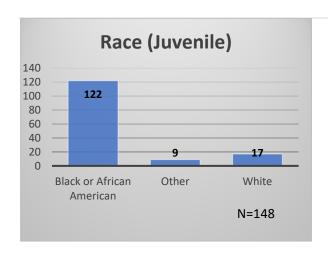

## Daily Data Dashboard – May 24, 2023 Demographics for JTDC Population Wednesday Morning Midnight Count

Total # of probation Involved youth<sup>1</sup>: 1,212

<sup>&</sup>lt;sup>1</sup> Probation Active: Any youth who is pending sentencing with an active social history, has been formally placed on probation or supervision with Cook County Juvenile Probation on the date of the report.

Data sources: cFive Supervisor – Probation Population and RMIS – JTDC Population

<sup>\*</sup>Age, Gender and Race for Criminal Court population (N=1) is not represented in this report.