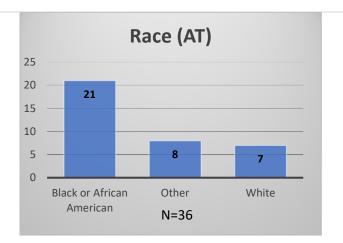

## Daily Data Dashboard – May 24, 2023 Demographics for JTDC Population Wednesday Morning Midnight Count

Total # of probation Involved youth<sup>1</sup>: 1,212

<sup>&</sup>lt;sup>1</sup> Probation Active: Any youth who is pending sentencing with an active social history, has been formally placed on probation or supervision with Cook County Juvenile Probation on the date of the report.

Data sources: cFive Supervisor – Probation Population and RMIS – JTDC Population

<sup>\*</sup>Age, Gender and Race for Criminal Court population (N=1) is not represented in this report.